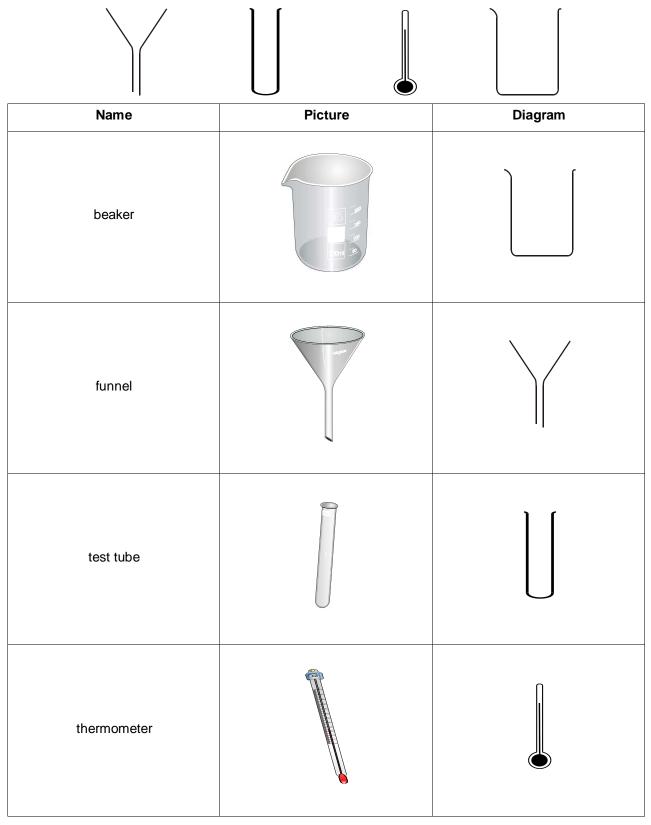

### Apparatus diagrams 1 – answers

Before you answer the puzzle fill in the table of apparatus by linking the diagrams to the gaps in the table below.