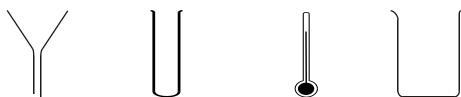

### **Apparatus diagrams 1**

Before you answer the puzzle fill in the table of apparatus by linking the diagrams to the gaps in the table below.

| Name        | Picture | Diagram |
|-------------|---------|---------|
| beaker      | 175 Jac |         |
| funnel      |         |         |
| test tube   |         |         |
| thermometer |         |         |