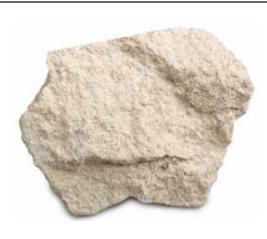

© Royal Society of Chemistry

Rhyolite
Igneous
rock sample

Granite
Igneous
rock sample

Basalt
Igneous
rock sample

Obsidian
Igneous
rock sample

Sandstone
Sedimentary
rock sample

Conglomerate
Sedimentary
rock sample