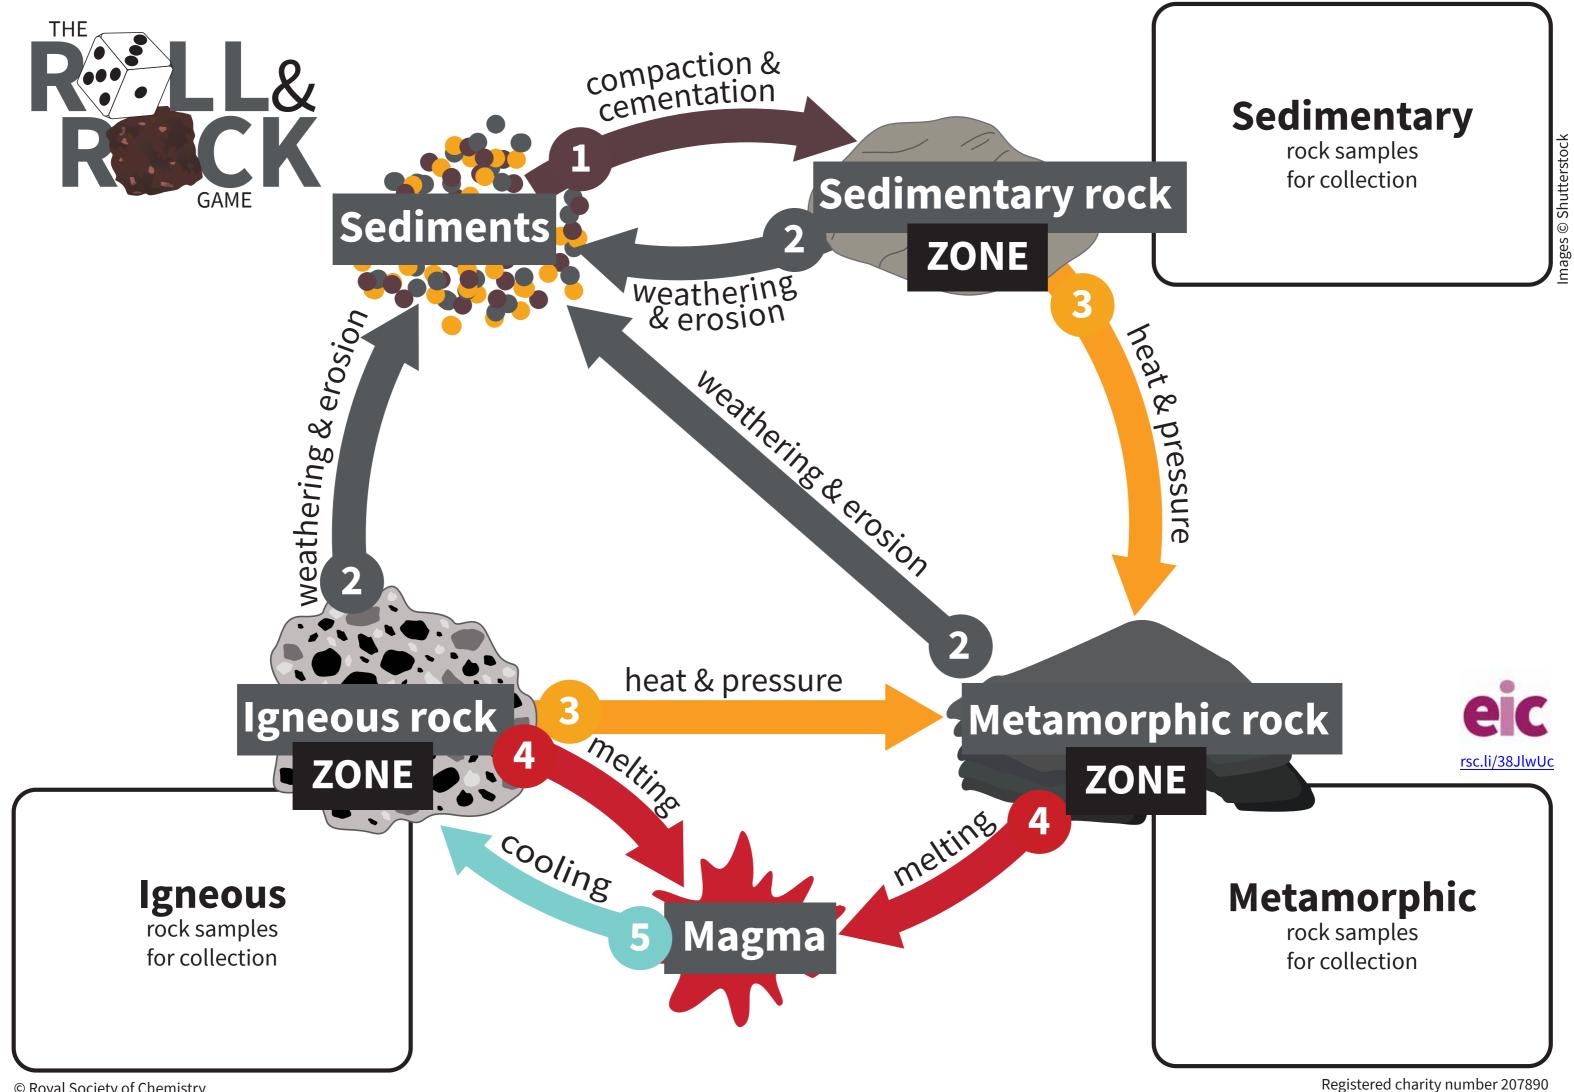

© Royal Society of Chemistry

Rhyolite
Igneous
rock sample

Granite
Igneous
rock sample

Basalt
Igneous
rock sample

Obsidian
Igneous
rock sample

Sandstone
Sedimentary
rock sample

Conglomerate
Sedimentary
rock sample

Mudstone
Sedimentary
rock sample

Limestone
Sedimentary
rock sample

**Gneiss**Metamorphic rock sample

**Schist**Metamorphic rock sample

**Slate**Metamorphic rock sample

Marble Metamorphic rock sample

**Flint**Sedimentary rock sample

Pumice
Igneous
rock sample

Hornfels

Metamorphic

rock sample

Quartzite
Metamorphic
rock sample

| Player name:                       | Player name:                       | Player name:                       | Player name:                       |
|------------------------------------|------------------------------------|------------------------------------|------------------------------------|
| Igneous rock sample collected:     |
| Metamorphic rock sample collected: |
| Sedimentary rock sample collected: |
| Player name:                       | Player name:                       | Player name:                       | Player name:                       |
| Igneous rock sample collected:     |
| Metamorphic rock sample collected: |
| Sedimentary rock sample collected: |
| Player name:                       | Player name:                       | Player name:                       | Player name:                       |
| Igneous rock sample collected:     |
| Metamorphic rock sample collected: |
| Sedimentary rock sample collected: |
| Player name:                       | Player name:                       | Player name:                       | Player name:                       |
| Igneous rock sample collected:     |
| Metamorphic rock sample collected: |
| Sedimentary rock sample collected: |
|                                    |                                    |                                    |                                    |