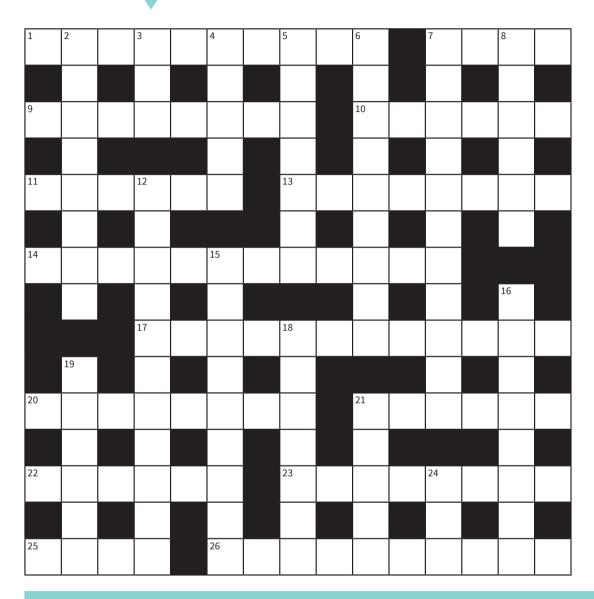

## **Puzzles**

## **JANUARY 2023 QUICK CROSSWORD**

## Across

- 1 See 10 Across (10)
- 7 US state (4)
- 9 See 10 Across (8)
- 10, 9 Across, 1 Across German chemist known for his law of triads (6, 8, 10)
- 11 Centres of atoms (6)
- 13 Pertaining to part of the inner ear (8)
- 14 Seismologist for instance (12)
- 17 Part of a man's toilette (7, 5)

- 20 Non-convergent (8)
- **21, 5 Down** Japanese bacteriologist who discovered the causative agent of syphilis (6, 7)
- ${\bf 22} \ {\sf Planet} \ {\sf associated} \ {\sf with} \ {\sf lead} \ ({\sf 6})$
- 23 Insects (8)
- 25 Author of the periodic table (4)
- 26 Renewable energy (5, 5)

## Down

- 2 Meat extract originally invented by the German chemist Justus von Liebig (3, 5)
- 3 Electrical action produced by a non-electrical source measured in volts (abbrev) (3)
- 4 See 24 Down (5)
- 5 See 21 Across (7)
- 6 Dismissing (9)
- 7 Covered like a sofa (11)
- 8 Toughen (a metal) through heat treatment (6)

- 12 Deep blue metamorphic rock used as a semi-precious stone (5, 6)
- 15 Young horses (9)
- **16** Largest of our solar system's moons (8)
- 18 Unlawful (7)
- 19 Leave (6)
- 21 Concealer (5)
- **24, 4 Down** Japanese physicist and Nobel laureate (3, 5)