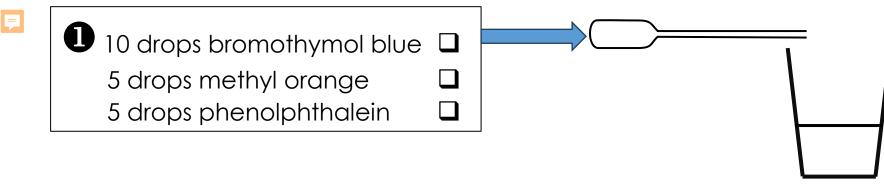

## Integrated instructions

Downloaded from <u>rsc.li/4i8Muq6</u>

weaks pHS

neutral PH 7

Wieaka0 pH4

strong act pH 1

2 2 drops

indicator