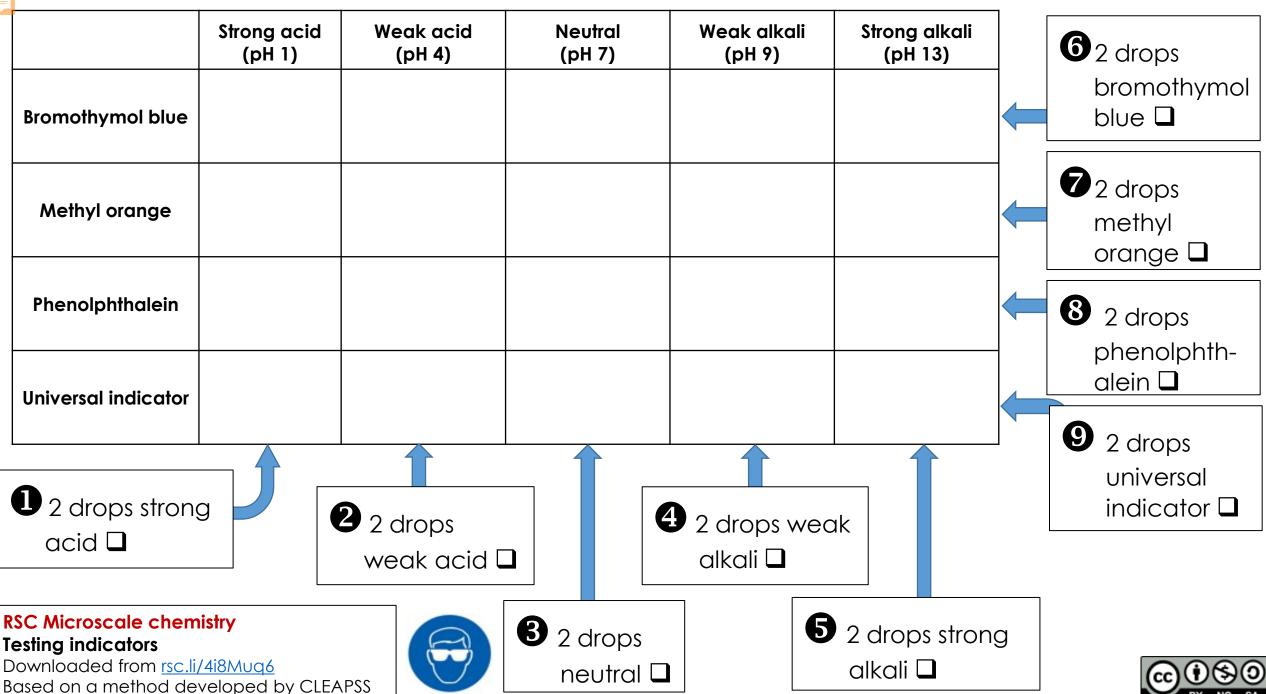

## Integrated instructions

Downloaded from <u>rsc.li/4i8Muq6</u>

weaks pHS

neutral PH 7

Wieaka0 pH4

strong act pH 1

2 2 drops

indicator