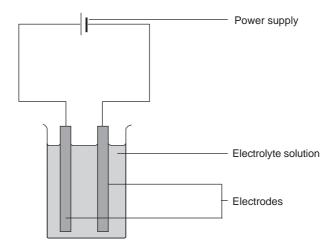

## **Extracting metals – words**

Match the following words with their meanings, check with your teacher, and then label the diagram below as fully as you can. Include both the names of each part of the apparatus and a description of what happens to the substances there.