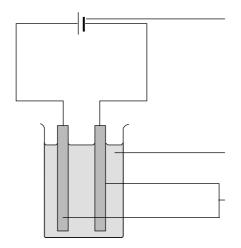

## **Extracting metals – words**

Match the following words with their meanings, check with your teacher, and then label the diagram below as fully as you can. Include both the names of each part of the apparatus and a description of what happens to the substances there.